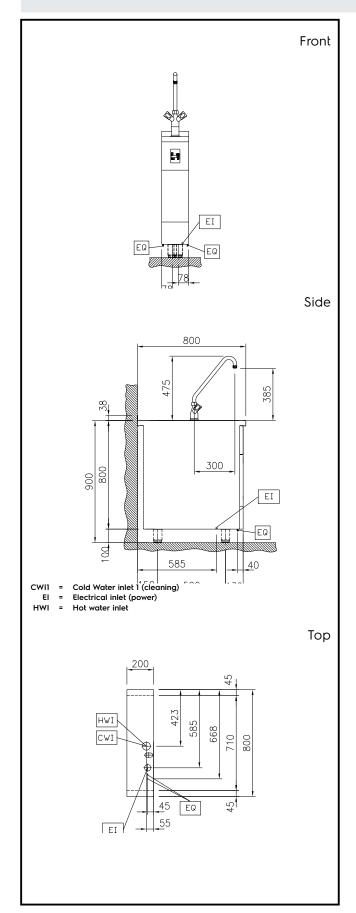

# Modular Cooking Range Line thermaline 80 - Automatic water mixing tap, 1 Side with Backsplash - H=800

| Electric                                                                                                  |                                     |
|-----------------------------------------------------------------------------------------------------------|-------------------------------------|
| Supply voltage:<br>588267 (MAMAHBB3BO)<br>Total Watts:                                                    | 230 V/1N ph/50/60 Hz<br>0.1 kW      |
| Water:                                                                                                    |                                     |
| Inlet water line size:<br>Incoming Cold/hot Water line<br>size:                                           | 3/4"<br>3/4"                        |
| Key Information:                                                                                          |                                     |
| External dimensions, Width:<br>External dimensions, Depth:<br>External dimensions, Height:<br>Net weight: | 200 mm<br>800 mm<br>800 mm<br>25 kg |
| Sustainability                                                                                            |                                     |