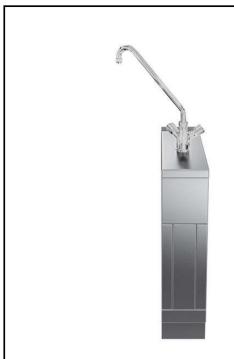

Modular Cooking Range Line thermaline 80 - Automatic water mixing tap, 1 Side with Backsplash - H=800

| ITEM #  |  |  |
|---------|--|--|
| MODEL # |  |  |
| NAME #  |  |  |
|         |  |  |
| SIS #   |  |  |
| AIA #   |  |  |

588267 (MAMAHBB3BO)

Water mixing tap Unit for automatic refilling, one-side operated with backsplash

Configuration: Freestanding, one-side operated with backsplash.

#### **Main Features**

- Water mixing unit for hot and cold water.
- All major components may be easily accessed from the front.
- THERMODUL connection system creates a seamless work top when units are connected to each other thus avoiding soil penetrating vital components and facilitating the removal of units in case of replacement or service.
- Large stainless steel tap.